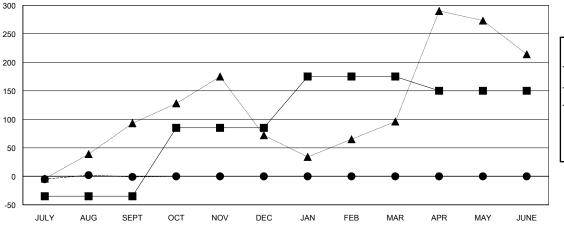

# GOALS AND ACTUAL MEMBERS CUMULATIVE

| -■- MEMBER GROWTH NET GOAL        |  |
|-----------------------------------|--|
| - ● - MEMBER GROWTH ACTUAL        |  |
| - ▲ - LAST YEAR MEMBERSHIP ACTUAL |  |
|                                   |  |
|                                   |  |
|                                   |  |

# LOCATION REP OF SRI LANKA

**GMT CA** 

| Clubs                 |               |           |               | Members               |                           |                         |                                              |
|-----------------------|---------------|-----------|---------------|-----------------------|---------------------------|-------------------------|----------------------------------------------|
| RESULTS FOR 2018-2019 |               |           |               | RESULTS FOR 2018-2019 |                           |                         |                                              |
| QUARTER               | NEW CLUB GOAL | NEW CLUBS | DROPPED CLUBS | QUARTER               | MEMBER GROWTH NET<br>GOAL | MEMBER GROWTH<br>ACTUAL | DROPPED MEMBERS ACTUAL (including transfers) |
| JULY/AUG/SEPT         | 2             | 0         | 0             | JULY/AUG/SEPT         | -35                       | 45                      | 38                                           |
| OCT/NOV/DEC           | 3             | 0         | 0             | OCT/NOV/DEC           | 120                       | 0                       | 0                                            |
| JAN/FEB/MAR           | 2             | 0         | 0             | JAN/FEB/MAR           | 90                        | 0                       | 0                                            |
| APR/MAY/JUNE          | 0             | 0         | 0             | APR/MAY/JUNE          | -25                       | 0                       | 0                                            |