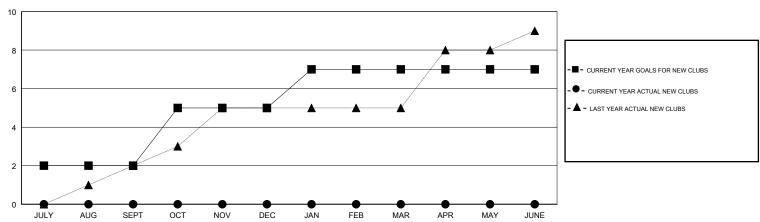

## GOALS AND ACTUAL NEW CLUBS CUMULATIVE

# LOCATION REP OF SRI LANKA

**GMT CA** 

| Clubs                 |               |           |               | Members               |                           |                         |                                              |
|-----------------------|---------------|-----------|---------------|-----------------------|---------------------------|-------------------------|----------------------------------------------|
| RESULTS FOR 2018-2019 |               |           |               | RESULTS FOR 2018-2019 |                           |                         |                                              |
| QUARTER               | NEW CLUB GOAL | NEW CLUBS | DROPPED CLUBS | QUARTER               | MEMBER GROWTH NET<br>GOAL | MEMBER GROWTH<br>ACTUAL | DROPPED MEMBERS ACTUAL (including transfers) |
| JULY/AUG/SEPT         | 2             | 0         | 0             | JULY/AUG/SEPT         | -35                       | 45                      | 38                                           |
| OCT/NOV/DEC           | 3             | 0         | 0             | OCT/NOV/DEC           | 120                       | 0                       | 0                                            |
| JAN/FEB/MAR           | 2             | 0         | 0             | JAN/FEB/MAR           | 90                        | 0                       | 0                                            |
| APR/MAY/JUNE          | 0             | 0         | 0             | APR/MAY/JUNE          | -25                       | 0                       | 0                                            |